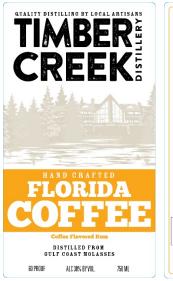

# **Product Specs:**

• APB 750ML: 6 Bottle Case. SRP \$19.99

### **Bottle Dimensions:**

• APB 750ML: **12.598"** x **2.965"** 

## Florida Brand Registration:

• APB 750ML: 238161

# TTB Cola Registration:

APB 750ML: **17124001000051**