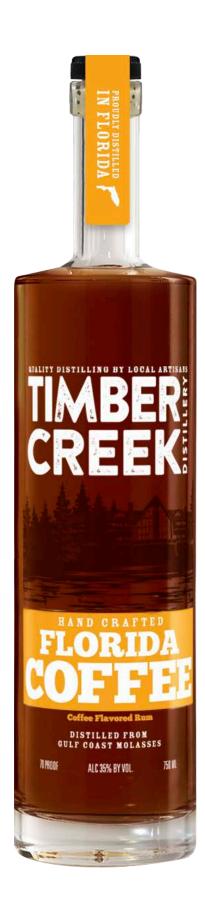

### Florida Coffee Rum

In order to get the best flavor into our Coffee Rum, we start with a robust Brazilian coffee bean, which is custom roasted to a heavy dark roast. The best flavors are extracted while the beans are fresh, so we grind the beans and cold brew them for as soon as we get them. If you like strong coffee, you will love our Coffee Rum. Mix with a little milk, cream, or almond milk to make a great Iced Coffee. It's a great way to start your day.

### What is a Florida Rum?

A Florida Rum should represent the best that Florida has to offer, and therefore a Florida Rum must have the following characteristics:

- 1. Distilled from 100% local Gulf Coast Molasses
- 2. Uses only Florida limestone spring water
- 3. Aged in the heat and humidity of Florida (if aged)
- 4. Bottled unfiltered to preserve the unique flavors

This combination of factors will produce a distinctly rich and uniquely Florida Rum.

Timber Creek uses a proprietary distilling and blending technique we call PureBlend®. This process is an end to end process designed to optimize flavors from each individual grain or ingredient and then blends the flavors to create unique, bold, balanced, and pure flavor profiles.

Timber Creek Florida Coffee Rum (750ML)