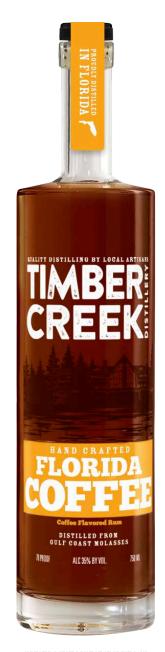

### Florida Coffee Rum

In order to get the best flavor into our Coffee Rum, we start with a robust Brazilian coffee bean, which is custom roasted to a heavy dark roast. The best flavors are extracted while the beans are fresh, so we grind the beans and cold brew them for as soon as we get them. If you like strong coffee, you will love our Coffee Rum. Mix with a little milk, cream, or almond milk to make a great Iced Coffee. It's a great way to start your day.

### What is a Florida Rum?

A Florida Rum should represent the best that Florida has to offer, and therefore a Florida Rum must have the following characteristics:

- 1. Distilled from 100% local Gulf Coast Molasses
- 2. Uses only Florida limestone spring water
- 3. Aged in the heat and humidity of Florida (if aged)
- 4. Bottled unfiltered to preserve the unique flavors

This combination of factors will produce a distinctly rich and uniquely Florida Rum.

Timber Creek uses a proprietary distilling and blending technique we call PureBlend®. This process is an end to end process designed to optimize flavors from each individual grain or ingredient and then blends the flavors to create unique, bold, balanced, and pure flavor profiles.

Timber Creek Florida Coffee Rum (750ML)